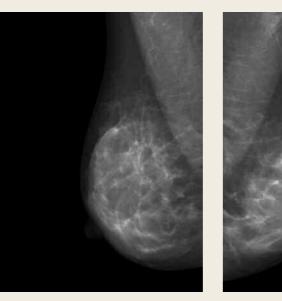

# High image quality and reliability

The Full Field Digital Mammography Helianthus and Helianthus BYM are complete mammography solutions optimized for digital imaging in breast cancer screening and diagnostic procedures.

# A clearer view

# Improving diagnosis