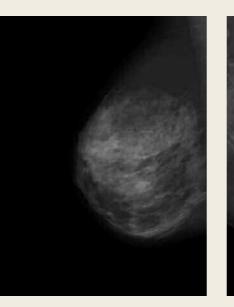

## AMORPHOUS SELENIUM

Amorphous Selenium is the most advanced technology to produce the highest signal/noise ratio and offers greater efficiency compared to other known technologies. With Amorphous Selenium the X-Radiation is transformed directly into electric charges without relying on an intermediate step to convert X-Ray energy to light. So the direct detection avoids a light diffusion effect that degrades image quality, produces a clear signal profile and preserves the image sharpness.

## CAD **COMPUTER AIDED DETECTION**

Helianthus can be integrated with an optional Computer Aided Detection (CAD) mammography system. This software uses artificial intelligence algorithms for the identification of potential lesions on mammograms. Results are shown over the original images using different symbols according to lesion typology (masses or microcalcifications).