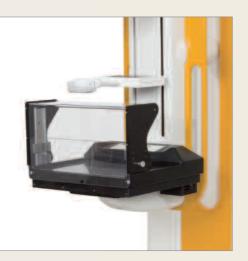

## ACR DISPLAY

A tagging keyboard for is placed over the detector. Integrated auxiliary display shows C-arm inclination, ACR projections, compression force selected/applied, breast thickness and laterality selection.