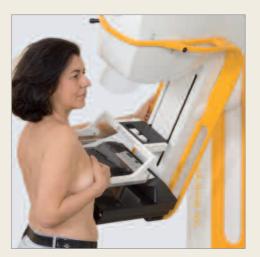

# Helianthus BYM

Helianthus is also available in BYM version fitted with isocentric C-Arm that allows all breast projections without moving the patient and without adjusting the height of the C-Arm.

If an isocentric C-Arm is already fitted, the Helianthus is upgradeable with digital sterotactic biopsy device BYM 3D.

## "µPress" COMPRESSION SYSTEM

- Motor-driven adjustable pressure and manual compression with safety release
- Progressively reducing paddle speed once in contact with the breast
- Smooth compression paddles design for higher patient comfort