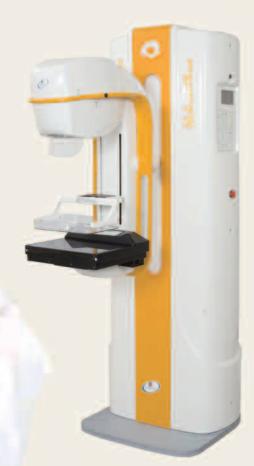

# High image quality and reliability

The Full Field Digital Mammography Helianthus and Helianthus BYM are complete mammography solutions optimized for digital imaging in breast cancer screening and diagnostic procedures.

# Helianthus BYM

Helianthus is also available in BYM version fitted with isocentric C-Arm that allows all breast projections without moving the patient and without adjusting the height of the C-Arm.

If an isocentric C-Arm is already fitted, the Helianthus is upgradeable with digital sterotactic biopsy device BYM 3D.