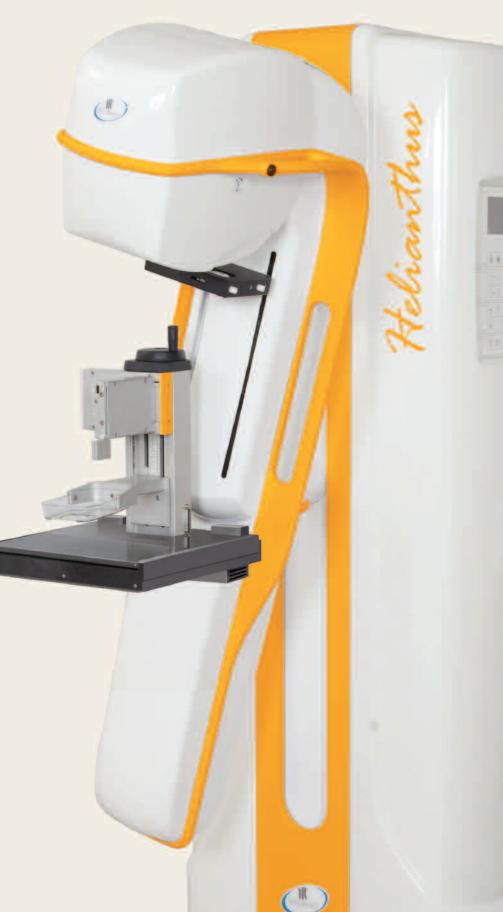

## "µPress" COMPRESSION SYSTEM

- Motor-driven adjustable pressure and manual compression with safety release
- Progressively reducing paddle speed once in contact with the breast
- Smooth compression paddles design for higher patient comfort

## **GEOMETRIC** MAGNIFICATION

With Helianthus a device for geometric magnification (1,5x or 2x factor) without anti-scatter grid is available. In order to reduce dose a carbon fiber free structure has been designed with automatically selected small focus once fitted.

> Value of the actual exerted pressure on the breast shown on two displays