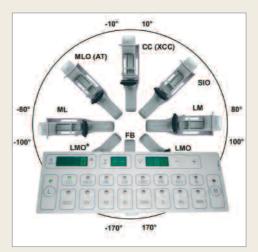

## ACR DISPLAY

A tagging keyboard for is placed over the detector. Integrated auxiliary display shows C-arm inclination, ACR projections, compression force selected/applied, breast thickness and laterality selection.