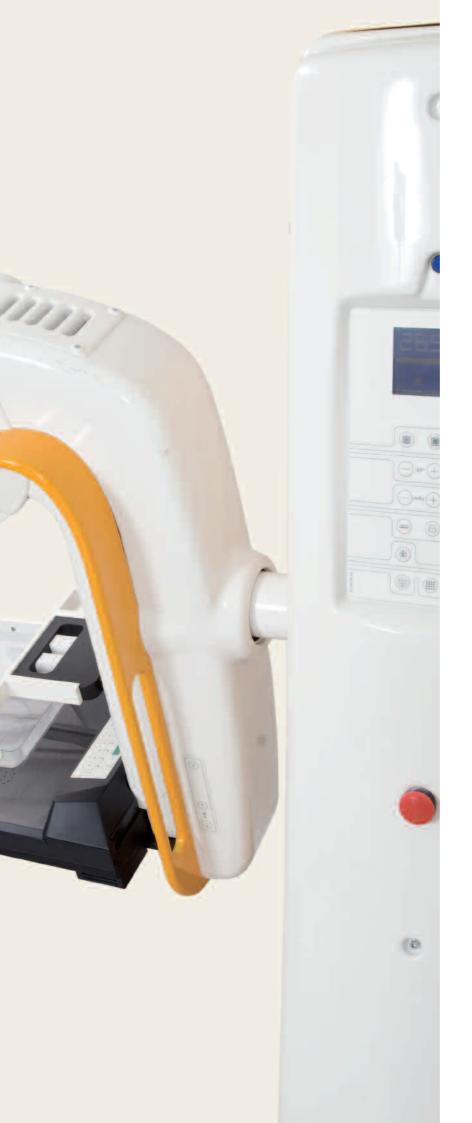

## ACR DISPLAY

A tagging keyboard for is placed over the detector. Integrated auxiliary display shows C-arm inclination, ACR projections, compression force selected/applied, breast thickness and laterality selection.

## **ACQUISITION STATION**

The Acquisition Station is integrated with a transparent anti-X protective barrier for the operator. It is composed of:

- ▶ Software inclusive of:
- · Remotized mammo control panel
- $\cdot$  Off-line images display and viewing
- · Local fully functional operational mode
- Patient information local DataBase
- · Graphic manipulation tools
- ▶ 2 MPixel Colour LCD Display System