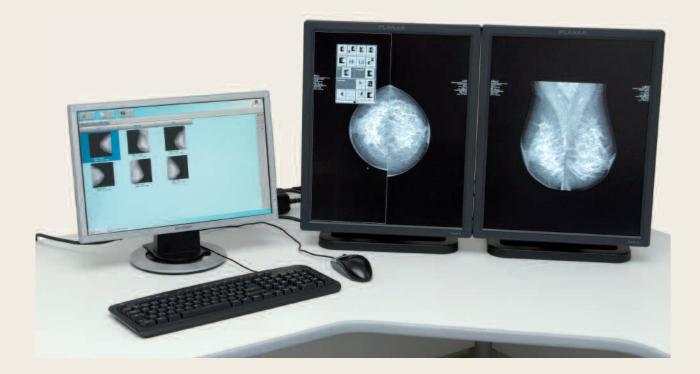

## **ACQUISITION STATION**

The Acquisition Station is integrated with a transparent anti-X protective barrier for the operator. It is composed of:

- ▶ Software inclusive of:
- · Remotized mammo control panel
- $\cdot$  Off-line images display and viewing
- · Local fully functional operational mode
- Patient information local DataBase
- · Graphic manipulation tools
- ▶ 2 MPixel Colour LCD Display System

## **VIEWING AND REPORTING**

As option is also available a professional workstation for medical image presentation and processing. Based on an innovative concept of display presentation and workspace configuration. It is inclusive of:

- Workstation with DVD Recorder
- Software for images management and processing
- Very high resolution 5 MPixel Dual Headed Digital Flat Panel
- ▶ LCD Colour Service Display System
- DICOM 3.0 MG Conformity
- ► HIS-PACS-RIS Interface