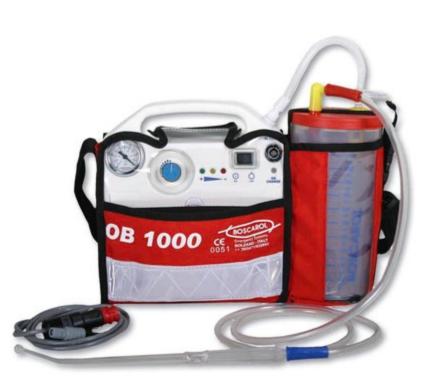

## BSU232 - OB 1000 AVIO FA MEDICAL SUCTION UNIT

Medical Suction Unit OB 1000 powerful, easy and compact, homologated for the use on helicopters Max. suction flow 20 liter/minute Max suction rate 850 mbar (85 kPa)

Autonomy on continuous functioning >45

Minutes.

- Autoclavable 1000 ml jar with safety valve and protection valve integrated on the lid
- Cable for the connection to the vehicle lighter (12Vcc)
- Dimensions: about 34x11x24 cm
- Weight: about 3,6 kg
- Manufactured in compliance with all current norms
- CODE CND Z120105 CODE MdS 42453/R
- Certificated RTCA DO 160E:2004 ENVIRONMENTAL CONDITIONS AND TEST PROCEDURES FOR AIRBORNE EQUIPMENT, Section 21