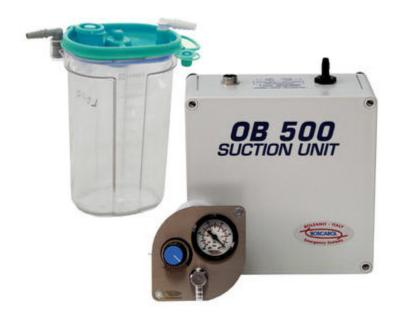

## B 500 LINER MEDICAL SUCTION UNIT UNDERWALL EMBEDDING

vehicle lighter (12Vcc)

- Dimensions: about 9x8,5x6 cm
- Manufactured in compliance with all current norms
- CODE CND Z120105 CODE RDM 193714/R
- CODE CIVAB ACHBSM50

## BSU462 - OB 500 LINER MEDICAL SUCTION UNIT UNDERWALL EMBEDDING

- Stationary Medical Suction Unit
   Max. suction flow 30 liter/minute
   Max suction rate 800 mbar (80 kPa)
- Autocavable
  1000 ml jar with
  protection filter
  integrated on the lid
  Cable for the
  connection to the