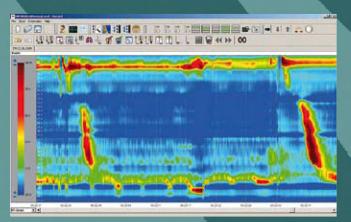

In combination with the ViMeDatTM (Visible Medical Data) sofware arises an integrated system for user friendly esophageal and anorectal functional disorder diagnostics. Modules for pH-metry and Impendance/pH-metry are also avaliable and complement the system.

ViMeDatTM ensures a rapid and reliable diagnose. Both the topography as well as the classic presentation are avaliable through an intuitive graphical user interface. The reports are fully configurable and Microsoft Word and OpenOffice compatible.