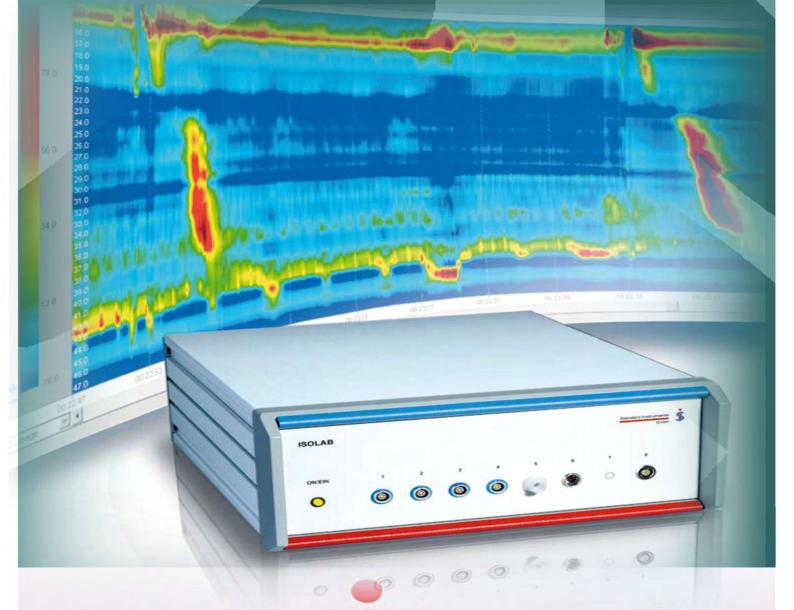

## ISOLAB HR

The Multi Channel System for Functional Diagnostic

- High resolution and standard manometry
- Configurable modular structure
- Diagnostic in the whole digestive tract

ISOLAB HR is a modular structured system with which pressure and EMG-signal from the digestive tract can be obteined. The system can be expanded to other signals so that both routine and research tasks can be met.

## **TECHNICAL DATA**

High resolution manometry with 36 or more channels (Semiconductor and/or up to 21 channel perfusion manometry, configurable via software), EMG, Ballon pressure, supplementable signal modules, complete patient isolation through the system, interfacing to the computer through and isolated USB connection.

Data resolution: 16 bit
Sampling frequency up to 1000 Hz.