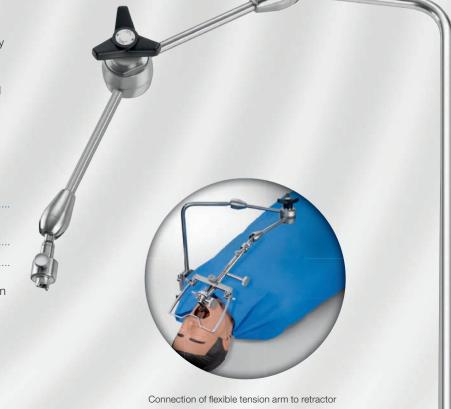

#### Flexible Tension Arm

A flexible tension arm provides an easy and convenient way to secure the retractor into the desired orientation/ position to best accomodate standard and robotic procedures.

## CONNECTION FOR FLEXIBLE **TENSION ARM**

## ONLY ONE CENTRAL SET SCREW

- Safe and easy positioning/orientation of the FK-WO TORS Retractor
- Best accomodation for TORS procedures
- Fast and stable fixing with powerful holding force
- Universally applicable