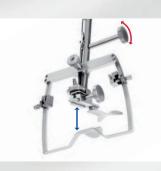

ADJUSTABLE ANGLES OF THE BLADES MOVING UPWARDS AND DOWNWARDS

FORWARD AND BACKWARD MOVEMENT OF THE BLADE FOR DEEP OR LESS DEEP INTRODUCTION

- Excellent view of the anatomic structures as the operation field can be ideally exposed
- Head reclination only moderate

Setting the angle of the blade

Adjusting the insertion depth of the blade

Adjusting the retraction space