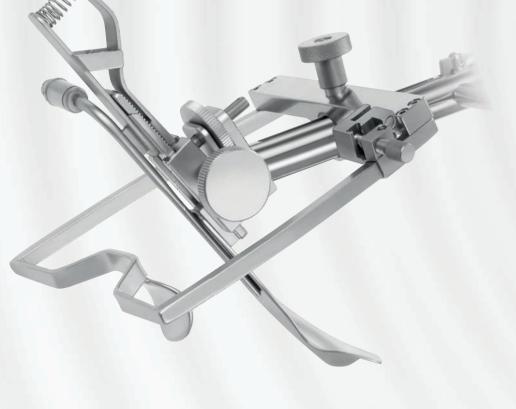

## **FK-WO TORS**

Laryngo-pharyngoscope retractor

## **FK-WO TORS SET**

| 645000 | FK-WO TORS laryngo-pharyngoscope |        | Tongue blade,                   | 640021 | Adapter,                                    |
|--------|----------------------------------|--------|---------------------------------|--------|---------------------------------------------|
|        | retractor complete set           | 645013 | curved                          |        | for tumor grasping forceps or suction tube, |
|        |                                  | 645016 | curved, right side open         |        |                                             |
| 645001 | FK-WO TORS basic frame,          | 645017 | curved, left side open          | 645025 | Suction tube,                               |
|        | with adapter 640003              |        |                                 |        | 4 x 170 mm,                                 |
|        |                                  | 645019 | Laryngeal blade,                |        | for smoke                                   |
| 640003 | Adapter,                         |        | 17 cm, concave                  |        |                                             |
|        | for FK-WO TORS basic frame       |        |                                 | 996050 | Teeth protector,                            |
|        |                                  | 645020 | Mandible blade,                 |        | latex free,                                 |
|        | TORS blade,                      |        | 11 cm                           |        | not autoclavable, 10 pcs.                   |
|        | acc. to Weinstein-O'Malley,      |        |                                 |        |                                             |
| 645030 | small, left                      | 645006 | Light clip,                     | 806450 | Container,                                  |
| 645031 | small, right                     |        | with lateral cable connection   |        | for FK-WO TORS retractor                    |
| 645032 | large, left                      |        |                                 |        |                                             |
| 645033 | large, right                     | 645011 | Cheek retractor, curved, 2 pcs. |        |                                             |