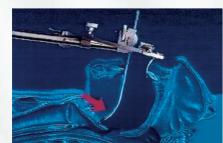

## NON-TUBULAR DESIGN. FRAME CONSTRUCTION WITH WIDE APERTURE

- The operation field is not restricted like it is the case when using standard operation laryngoscopes
- Ample space is provided even for robotic instrument placement in TORS
- Movement and manipulation of instruments is facilitated

ADJUSTABLE ANGLES OF THE BLADES MOVING UPWARDS AND DOWNWARDS

FORWARD AND BACKWARD MOVEMENT OF THE BLADE FOR DEEP OR LESS DEEP INTRODUCTION

- Excellent view of the anatomic structures as the operation field can be ideally exposed
- Head reclination only moderate

Exposure of oropharvnx

Exposure of larvnx

Exposure of hypopharynx and upper esophagus