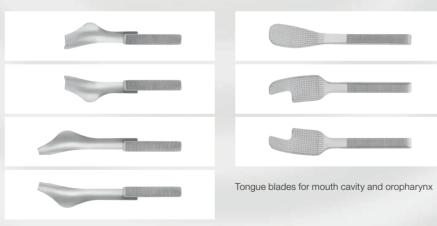

## **Blade Variety Covering** All Applications

A large selection of blades ensures an optimal exposure of the single operation sites within the upper aerodigistive tract. The adapted design of the blades (length and shape) allows use in TORS procedures (Trans-Oral Robotic Surgery): The different blades can be adjusted in their angles and their insertion depth for creating sufficient space in the operation situ. Additionally, their adjustability allows an optimal opening of the mouth and thus ideal exposure towards the upper aerodigestive tract.

#### Blades

## LARGE VARIETY OF BLADES

 Management of all procedures in laryngeal, pharyngeal and oral surgery

TORS blades acc. to Weinstein-O'Malley for exposing the supraglottis and piriform sinuses and tongue base lesions

Diverticle blade for hypopharynx/esophagus

Laryngeal blade

Mandible blade for tumor surgery inside of the oral