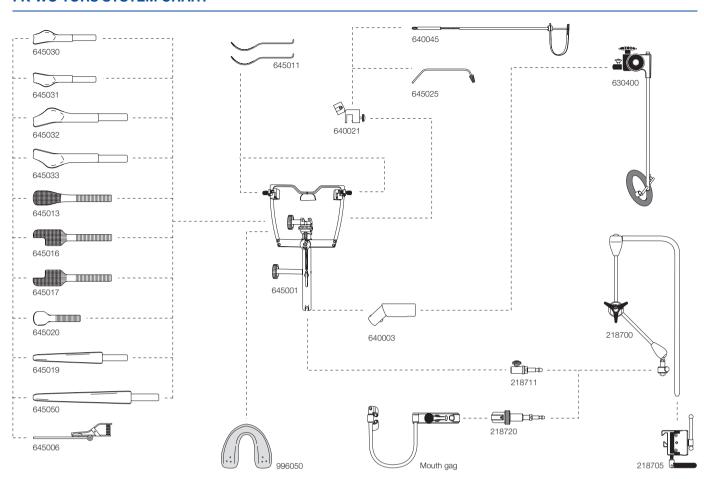

### **FK-WO TORS SYSTEM CHART**

## **FK-WO TORS SET**

| 645000 | FK-WO TORS laryngo-pharyngoscope |        | Tongue blade,                   | 640021 | Adapter,                                    |
|--------|----------------------------------|--------|---------------------------------|--------|---------------------------------------------|
|        | retractor complete set           | 645013 | curved                          |        | for tumor grasping forceps or suction tube, |
|        |                                  | 645016 | curved, right side open         |        |                                             |
| 645001 | FK-WO TORS basic frame,          | 645017 | curved, left side open          | 645025 | Suction tube,                               |
|        | with adapter 640003              |        |                                 |        | 4 x 170 mm,                                 |
|        |                                  | 645019 | Laryngeal blade,                |        | for smoke                                   |
| 640003 | Adapter,                         |        | 17 cm, concave                  |        |                                             |
|        | for FK-WO TORS basic frame       |        |                                 | 996050 | Teeth protector,                            |
|        |                                  | 645020 | Mandible blade,                 |        | latex free,                                 |
|        | TORS blade,                      |        | 11 cm                           |        | not autoclavable, 10 pcs.                   |
|        | acc. to Weinstein-O'Malley,      |        |                                 |        |                                             |
| 645030 | small, left                      | 645006 | Light clip,                     | 806450 | Container,                                  |
| 645031 | small, right                     |        | with lateral cable connection   |        | for FK-WO TORS retractor                    |
| 645032 | large, left                      |        |                                 |        |                                             |
| 645033 | large, right                     | 645011 | Cheek retractor, curved, 2 pcs. |        |                                             |

## AC

|                                           | 645020                                                                                                                                                                                                                                                                                                                                                                                                           | Mandible blade,                                                                                                                                                                                                                                                                                                                                                                                                                                           |                                                                                                                                                                                                                                                                                                                                                                                                                                                                                                                                                                                                                                                                                                                                        | latex free,                                                                                                                                                                                                                                                                                                                                                                                                                                                                                                                                                                                                                                                                                                   |
|-------------------------------------------|------------------------------------------------------------------------------------------------------------------------------------------------------------------------------------------------------------------------------------------------------------------------------------------------------------------------------------------------------------------------------------------------------------------|-----------------------------------------------------------------------------------------------------------------------------------------------------------------------------------------------------------------------------------------------------------------------------------------------------------------------------------------------------------------------------------------------------------------------------------------------------------|----------------------------------------------------------------------------------------------------------------------------------------------------------------------------------------------------------------------------------------------------------------------------------------------------------------------------------------------------------------------------------------------------------------------------------------------------------------------------------------------------------------------------------------------------------------------------------------------------------------------------------------------------------------------------------------------------------------------------------------|---------------------------------------------------------------------------------------------------------------------------------------------------------------------------------------------------------------------------------------------------------------------------------------------------------------------------------------------------------------------------------------------------------------------------------------------------------------------------------------------------------------------------------------------------------------------------------------------------------------------------------------------------------------------------------------------------------------|
| TORS blade,                               |                                                                                                                                                                                                                                                                                                                                                                                                                  | 11 cm                                                                                                                                                                                                                                                                                                                                                                                                                                                     |                                                                                                                                                                                                                                                                                                                                                                                                                                                                                                                                                                                                                                                                                                                                        | not autoclavable, 10 pcs.                                                                                                                                                                                                                                                                                                                                                                                                                                                                                                                                                                                                                                                                                     |
| acc. to Weinstein-O'Malley,               |                                                                                                                                                                                                                                                                                                                                                                                                                  |                                                                                                                                                                                                                                                                                                                                                                                                                                                           |                                                                                                                                                                                                                                                                                                                                                                                                                                                                                                                                                                                                                                                                                                                                        |                                                                                                                                                                                                                                                                                                                                                                                                                                                                                                                                                                                                                                                                                                               |
| small, left                               | 645006                                                                                                                                                                                                                                                                                                                                                                                                           | Light clip,                                                                                                                                                                                                                                                                                                                                                                                                                                               | 806450                                                                                                                                                                                                                                                                                                                                                                                                                                                                                                                                                                                                                                                                                                                                 | Container,                                                                                                                                                                                                                                                                                                                                                                                                                                                                                                                                                                                                                                                                                                    |
| small, right                              |                                                                                                                                                                                                                                                                                                                                                                                                                  | with lateral cable connection                                                                                                                                                                                                                                                                                                                                                                                                                             |                                                                                                                                                                                                                                                                                                                                                                                                                                                                                                                                                                                                                                                                                                                                        | for FK-WO TORS retractor                                                                                                                                                                                                                                                                                                                                                                                                                                                                                                                                                                                                                                                                                      |
| large, left                               |                                                                                                                                                                                                                                                                                                                                                                                                                  |                                                                                                                                                                                                                                                                                                                                                                                                                                                           |                                                                                                                                                                                                                                                                                                                                                                                                                                                                                                                                                                                                                                                                                                                                        |                                                                                                                                                                                                                                                                                                                                                                                                                                                                                                                                                                                                                                                                                                               |
| large, right                              | 645011                                                                                                                                                                                                                                                                                                                                                                                                           | Cheek retractor, curved, 2 pcs.                                                                                                                                                                                                                                                                                                                                                                                                                           |                                                                                                                                                                                                                                                                                                                                                                                                                                                                                                                                                                                                                                                                                                                                        |                                                                                                                                                                                                                                                                                                                                                                                                                                                                                                                                                                                                                                                                                                               |
| ESSORIES                                  |                                                                                                                                                                                                                                                                                                                                                                                                                  |                                                                                                                                                                                                                                                                                                                                                                                                                                                           |                                                                                                                                                                                                                                                                                                                                                                                                                                                                                                                                                                                                                                                                                                                                        |                                                                                                                                                                                                                                                                                                                                                                                                                                                                                                                                                                                                                                                                                                               |
| FK self retaining tumor grasping forceps. | 630500                                                                                                                                                                                                                                                                                                                                                                                                           | Rod for children (not shown),                                                                                                                                                                                                                                                                                                                                                                                                                             | 218711                                                                                                                                                                                                                                                                                                                                                                                                                                                                                                                                                                                                                                                                                                                                 | Adapter,                                                                                                                                                                                                                                                                                                                                                                                                                                                                                                                                                                                                                                                                                                      |
| flexible, with 3 grasping teeth,          |                                                                                                                                                                                                                                                                                                                                                                                                                  | 9.5 cm diameter of ring,<br>rod length 24 cm                                                                                                                                                                                                                                                                                                                                                                                                              |                                                                                                                                                                                                                                                                                                                                                                                                                                                                                                                                                                                                                                                                                                                                        | for retractor/laryngoscope                                                                                                                                                                                                                                                                                                                                                                                                                                                                                                                                                                                                                                                                                    |
| 4 mm diameter of shaft                    |                                                                                                                                                                                                                                                                                                                                                                                                                  |                                                                                                                                                                                                                                                                                                                                                                                                                                                           | 218720                                                                                                                                                                                                                                                                                                                                                                                                                                                                                                                                                                                                                                                                                                                                 | Adapter,                                                                                                                                                                                                                                                                                                                                                                                                                                                                                                                                                                                                                                                                                                      |
|                                           | 218700                                                                                                                                                                                                                                                                                                                                                                                                           | Flexible tension arm,                                                                                                                                                                                                                                                                                                                                                                                                                                     |                                                                                                                                                                                                                                                                                                                                                                                                                                                                                                                                                                                                                                                                                                                                        | for retractor/optic/mouth gag                                                                                                                                                                                                                                                                                                                                                                                                                                                                                                                                                                                                                                                                                 |
| Diverticle blade,                         |                                                                                                                                                                                                                                                                                                                                                                                                                  | L-stand, 470 x 170 mm, 18.5" x 6.7"                                                                                                                                                                                                                                                                                                                                                                                                                       |                                                                                                                                                                                                                                                                                                                                                                                                                                                                                                                                                                                                                                                                                                                                        |                                                                                                                                                                                                                                                                                                                                                                                                                                                                                                                                                                                                                                                                                                               |
| concave,                                  |                                                                                                                                                                                                                                                                                                                                                                                                                  | with lock                                                                                                                                                                                                                                                                                                                                                                                                                                                 |                                                                                                                                                                                                                                                                                                                                                                                                                                                                                                                                                                                                                                                                                                                                        |                                                                                                                                                                                                                                                                                                                                                                                                                                                                                                                                                                                                                                                                                                               |
| working length 22 cm                      |                                                                                                                                                                                                                                                                                                                                                                                                                  |                                                                                                                                                                                                                                                                                                                                                                                                                                                           |                                                                                                                                                                                                                                                                                                                                                                                                                                                                                                                                                                                                                                                                                                                                        |                                                                                                                                                                                                                                                                                                                                                                                                                                                                                                                                                                                                                                                                                                               |
|                                           | 218705                                                                                                                                                                                                                                                                                                                                                                                                           | Clamp socket,                                                                                                                                                                                                                                                                                                                                                                                                                                             |                                                                                                                                                                                                                                                                                                                                                                                                                                                                                                                                                                                                                                                                                                                                        |                                                                                                                                                                                                                                                                                                                                                                                                                                                                                                                                                                                                                                                                                                               |
| Laryngoscope holder and chest support,    |                                                                                                                                                                                                                                                                                                                                                                                                                  | for 218700,                                                                                                                                                                                                                                                                                                                                                                                                                                               |                                                                                                                                                                                                                                                                                                                                                                                                                                                                                                                                                                                                                                                                                                                                        |                                                                                                                                                                                                                                                                                                                                                                                                                                                                                                                                                                                                                                                                                                               |
| with rod for adults,                      |                                                                                                                                                                                                                                                                                                                                                                                                                  | electrical isolated up to 4.5 kV AC,                                                                                                                                                                                                                                                                                                                                                                                                                      |                                                                                                                                                                                                                                                                                                                                                                                                                                                                                                                                                                                                                                                                                                                                        |                                                                                                                                                                                                                                                                                                                                                                                                                                                                                                                                                                                                                                                                                                               |
| with rod fixation screw,                  |                                                                                                                                                                                                                                                                                                                                                                                                                  | for rail                                                                                                                                                                                                                                                                                                                                                                                                                                                  |                                                                                                                                                                                                                                                                                                                                                                                                                                                                                                                                                                                                                                                                                                                                        |                                                                                                                                                                                                                                                                                                                                                                                                                                                                                                                                                                                                                                                                                                               |
| for use with the laryngoscopes,           |                                                                                                                                                                                                                                                                                                                                                                                                                  | 25/35 x 8/10 mm                                                                                                                                                                                                                                                                                                                                                                                                                                           |                                                                                                                                                                                                                                                                                                                                                                                                                                                                                                                                                                                                                                                                                                                                        |                                                                                                                                                                                                                                                                                                                                                                                                                                                                                                                                                                                                                                                                                                               |
| 9.5 cm diameter of ring,                  |                                                                                                                                                                                                                                                                                                                                                                                                                  | 1/1.4 x 0.3/0.4"                                                                                                                                                                                                                                                                                                                                                                                                                                          |                                                                                                                                                                                                                                                                                                                                                                                                                                                                                                                                                                                                                                                                                                                                        |                                                                                                                                                                                                                                                                                                                                                                                                                                                                                                                                                                                                                                                                                                               |
| rod length 34 cm                          |                                                                                                                                                                                                                                                                                                                                                                                                                  |                                                                                                                                                                                                                                                                                                                                                                                                                                                           |                                                                                                                                                                                                                                                                                                                                                                                                                                                                                                                                                                                                                                                                                                                                        |                                                                                                                                                                                                                                                                                                                                                                                                                                                                                                                                                                                                                                                                                                               |
|                                           | acc. to Weinstein-O'Malley, small, left small, right large, left large, right  ESSORIES  FK self retaining tumor grasping forceps, flexible, with 3 grasping teeth, working length 23 cm, 4 mm diameter of shaft  Diverticle blade, concave, working length 22 cm  Laryngoscope holder and chest support, with rod for adults, with rod fixation screw, for use with the laryngoscopes, 9.5 cm diameter of ring, | TORS blade, acc. to Weinstein-O'Malley, small, left 645006 small, right large, left large, right 645011  ESSORIES  FK self retaining tumor grasping forceps, flexible, with 3 grasping teeth, working length 23 cm, 4 mm diameter of shaft  218700 Diverticle blade, concave, working length 22 cm  218705  Laryngoscope holder and chest support, with rod for adults, with rod fixation screw, for use with the laryngoscopes, 9.5 cm diameter of ring, | TORS blade, acc. to Weinstein-O'Malley, small, left small, right large, right 645006 Light clip, with lateral cable connection large, right 645011 Cheek retractor, curved, 2 pcs.  ESSORIES  FK self retaining tumor grasping forceps, flexible, with 3 grasping teeth, working length 23 cm, 4 mm diameter of shaft  Diverticle blade, concave, working length 22 cm  Laryngoscope holder and chest support, with rod for adults, with rod for adults, with rod fratation screw, for use with the laryngoscopes, 9.5 cm diameter of ring, rod length 24 cm  218705 Clamp socket, for 218700, electrical isolated up to 4.5 kV AC, with rod fixation screw, for use with the laryngoscopes, 9.5 cm diameter of ring, 1/1.4 x 0.3/0.4" | TORS blade, acc. to Weinstein-O'Malley, small, left 645006 Light clip, with lateral cable connection large, left large, right 645011 Cheek retractor, curved, 2 pcs.  ESSORIES  FK self retaining tumor grasping forceps, flexible, with 3 grasping teeth, working length 23 cm, and diameter of shaft 218700 Flexible tension arm, L-stand, 470 x 170 mm, 18.5" x 6.7" working length 22 cm  218705 Clamp socket, for rail for use with the laryngoscopes, with rod fixation screw, for use with the laryngoscopes, 55 cm diameter of ring, rod length 24 cm 218700, electrical isolated up to 4.5 kV AC, with rod fixation screw, for rail for use with the laryngoscopes, 25/35 x 8/10 mm 1/1.4 x 0.3/0.4" |