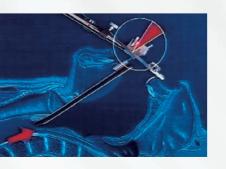

ADJUSTABLE ANGLES OF THE BLADES MOVING UPWARDS AND DOWNWARDS

FORWARD AND BACKWARD MOVEMENT OF THE BLADE FOR DEEP OR LESS DEEP INTRODUCTION

- Excellent view of the anatomic structures as the operation field can be ideally exposed
- Head reclination only moderate

Setting the angle of the blade

Adjusting the insertion depth of the blade

Adjusting the retraction space