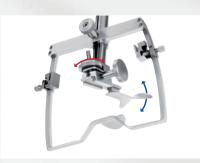

ADJUSTABLE ANGLES OF THE BLADES MOVING UPWARDS AND DOWNWARDS

FORWARD AND BACKWARD MOVEMENT OF THE BLADE FOR DEEP OR LESS DEEP INTRODUCTION

- Excellent view of the anatomic structures as the operation field can be ideally exposed
- Head reclination only moderate

Setting the angle of the blade

Adjusting the insertion depth of the blade

Adjusting the retraction space