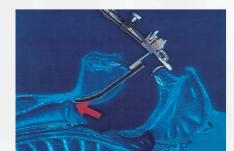

## **NEW DIMENSIONS**

in TORS, Endoscopic Laser Surgery and Conventional Microsurgery

Through its unrestricting design, the FK-WO TORS laryngo-pharyngosope retractor offers unique exposition of the upper aerodigestive tract especially during TORS (Trans-Oral Robotic Surgery), microsurgery or laser surgery of the base of tongue, larynx and hypopharynx. In comparison with the standard laryngoscopes, the nontubular concept of this device allows better view into the operation area, an improved access to it and easier manipulation of instruments.

## NON-TUBULAR DESIGN. FRAME CONSTRUCTION WITH WIDE APERTURE

- The operation field is not restricted like it is the case when using standard operation laryngoscopes
- Ample space is provided even for robotic instrument placement in TORS
- Movement and manipulation of instruments is facilitated

ADJUSTABLE ANGLES OF THE BLADES MOVING UPWARDS AND DOWNWARDS

FORWARD AND BACKWARD MOVEMENT OF THE BLADE FOR DEEP OR LESS DEEP INTRODUCTION

- Excellent view of the anatomic structures as the operation field can be ideally exposed
- Head reclination only moderate