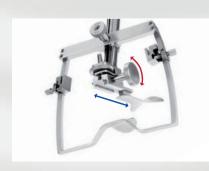

ADJUSTABLE ANGLES OF THE BLADES MOVING UPWARDS AND DOWNWARDS

FORWARD AND BACKWARD MOVEMENT OF THE BLADE FOR DEEP OR LESS DEEP INTRODUCTION

- Excellent view of the anatomic structures as the operation field can be ideally exposed
- Head reclination only moderate

Setting the angle of the blade

Adjusting the insertion depth of the blade

Adjusting the retraction space