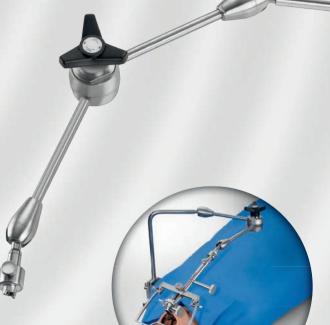

#### Flexible Tension Arm

A flexible tension arm provides an easy and convenient way to secure the retractor into the desired orientation/ position to best accomodate standard and robotic procedures.

## CONNECTION FOR FLEXIBLE **TENSION ARM**