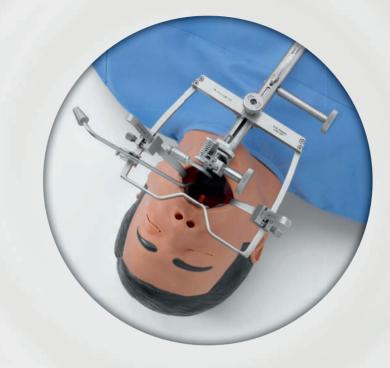

## **NEW DIMENSIONS**

in TORS, Endoscopic Laser Surgery and Conventional Microsurgery

Through its unrestricting design, the FK-WO TORS laryngo-pharyngosope retractor offers unique exposition of the upper aerodigestive tract especially during TORS (Trans-Oral Robotic Surgery), microsurgery or laser surgery of the base of tongue, larynx and hypopharynx. In comparison with the standard laryngoscopes, the nontubular concept of this device allows better view into the operation area, an improved access to it and easier manipulation of instruments.

## NON-TUBULAR DESIGN. FRAME CONSTRUCTION WITH WIDE APERTURE

- The operation field is not restricted like it is the case when using standard operation laryngoscopes
- Ample space is provided even for robotic instrument placement in TORS
- Movement and manipulation of instruments is facilitated

ADJUSTABLE ANGLES OF THE BLADES MOVING UPWARDS AND DOWNWARDS

FORWARD AND BACKWARD MOVEMENT OF THE BLADE FOR DEEP OR LESS DEEP INTRODUCTION

- Excellent view of the anatomic structures as the operation field can be ideally exposed
- Head reclination only moderate